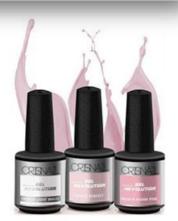

# REVULUIUN

Crisnail, an international brand specializing in nail care, presents its UV gel polish, Gel Revolution. A range of vibrant colors formulated without toluene, DBP, or formaldehyde, applying like nail polish while offering the durability of UV Gel.

- Soak-off formula which can be removed in a few minutes
  - More than 80 colors to choose from
    - Long-lasting and shock-resistant
  - Provides a perfect finish and perfect opacity