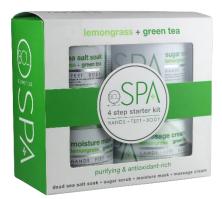

## LEMONGRASS & GREEN TEA RANGE

All the benefits of a luxury manicure and pedicure experience, combined in four steps! Naturally treat skin imperfections and repair the appearance of sun damage for visibly improved radiance and texture. Soothe irritated skin while the natural antiseptic and astringent properties regulate excess sebum and minimize pores.

<u>Lemongrass</u> Natural antiseptic, regulates oil secretion, and tightens pores. **Green tea** Neutralizes free radicals, repairs, and soothes skin damaged by the sun.

#### **Lemongrass & Green Tea Sea Salt**

*Instructions for use* Add two tablespoons to the manicure bowl or 1/2 cup to the foot bath. Soak for 5 to 10 minutes. Dry with a towel.

#### Lemongrass & Green Tea Sugar Scrub

*Instructions for use* Gently massage on damp skin until the sugar melts and the oils emulsify. Rinse and dry.

#### Lemongrass & Green Tea Mask

*Instructions for use* Apply generously and cover with a plastic protective bag, then apply a warm towel or mitten. Leave on for 10 to 15 minutes. Rinse and dry.

#### Lemongrass & Green tea Massage Cream

Instructions for use Apply to hands, feet, or body. Massage until fully absorbed.