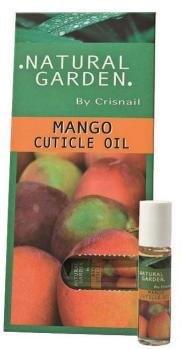

# MANGO CUTICLE OIL ORISVAIL

Rich in vitamins A & E, this oil nourishes, hydrates, and revitalizes the cuticles while stimulating nail growth.

Available in 30ml with a dropper for the professional size and in a rollerball format for the retail size in boxes of 9x10ml.

Mango Butter Oil Mango butter is a product rich in fatty acids with exceptional nourishing properties, and it is recommended for the care of nails and cuticles. Its nourishing and softening properties repair damaged nails. It also adds shine and hydration to dry and brittle nails. It is especially recommended for dry skin and dehydration.